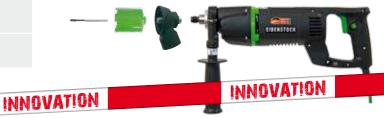

Θ

INNOVATION INNOVATION

EHD 1500 – Innovation in design and technology ideal for socket sinking in the installation business up to Ø 82 mm

## EHD 1500 Set incl. dust extraction H, drill bit for socket outlets Ø 82 mm and centering shaft