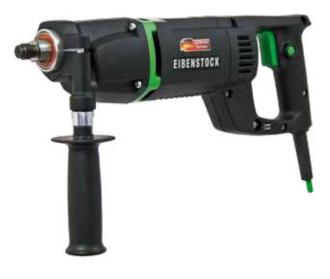

Θ

INNOVATION INNOVATION

EHD 1500 – Innovation in design and technology ideal for socket sinking in the installation business up to Ø 82 mm

### **NEW** Powerful with improved ergonomics The handy diamond dry core drilling machine

#### USE:

- Dry drilling up to Ø 82 mm in sand-lime brick, brickwork, clinker, brick and other abrasive materials
- For electrical installation work socket sinking, e.g. switches and sockets

#### FEATURES:

- Motor powerful, durable
- Electronic soft start, temperature control and over current cut-off, overload indication

- Metal gearbox with long service life
- Mechanical safety clutch
- Lock-on button with protection against accidental fixing
- Low weight
- PUR-construction site cable strong for heavy duty use

| Specifications            | EHD 1500                                 |
|---------------------------|------------------------------------------|
| Power input               | 1500 W                                   |
| Rated voltage             | 230 V ~                                  |
| Rated speed               | 0-2000 rpm                               |
| No-load speed             | 3700 rpm                                 |
| Drilling diameter         | 32-82 mm                                 |
| Collar diameter           | 46 mm                                    |
| Spindle connection        | M 18 male                                |
| Weight                    | 3.9 kg                                   |
| Order no.<br>EHD 1500     | 03E11000 (in a case without accessories) |
| Order no.<br>EHD 1500 Set | 03E13000 (in a case with accessories)    |

- Ergonomic handle and large-dimensioned switch button good control and effortless working
- Additional handle variable adjustment on the collar